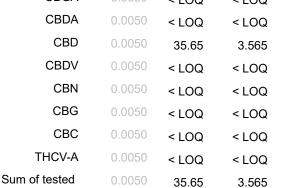

# FOR INFORMATIONAL USE ONLY - NOT FOR REGULATORY PURPOSES Extracted: 09/09/19 15:13 Analysis Method/SOP: SOP.T.40.023

Date/Time Extracted: 09/09/19 15:13
Date/Time Analyzed: 09/10/19 15:35

**Cannabinoids** LOQ(%) % weight Cannabinoid Profile mg/g Total THC ((THCA\*0.877)+△9THC) < LOQ < LOQ Total CBD ((CBDA\*0.877)+CBD) 35.65 3.565 THCA < LOQ < LOQ delta 9-THC < LOQ < LOQ 5.0 delta 8-THC 4.5 < LOQ < LOQ THCV < LOQ < LOQ 4.0 **CBGA** < LOQ < LOQ